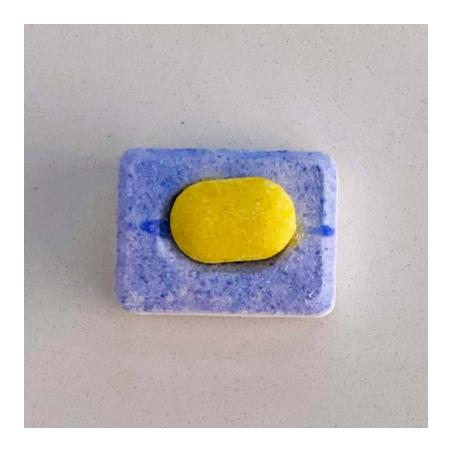

### **Tablets**

Dishwashing tablets can be found underneath the sink.

### **Tablet compartment**

Please ensure that you put a dishwashing tablet into the tablet compartment located inside the machine door.