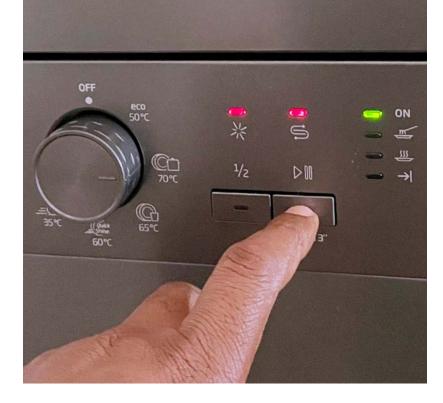

## The Play button

Once the tablet is in, close the door and select the washing program you would like to run and press PLAY.