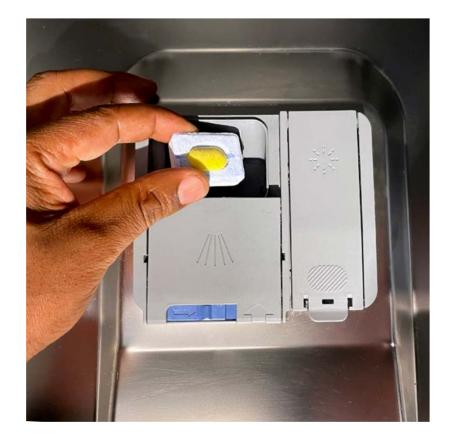

### **Tablet compartment**

Please ensure that you put a dishwashing tablet into the tablet compartment located inside the machine door.

### **Enclose the tablet**

Slide the compartment cover downwards to enclose the tablet.