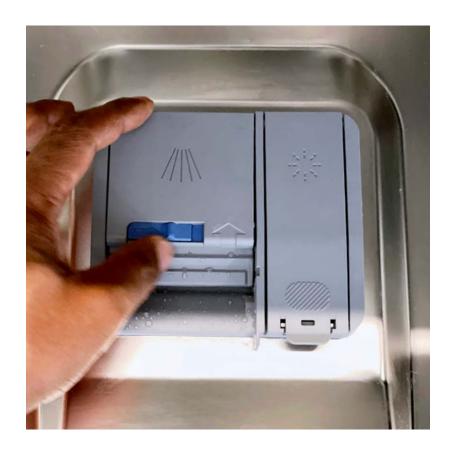

### **Enclose the tablet**

Slide the compartment cover downwards to enclose the tablet.