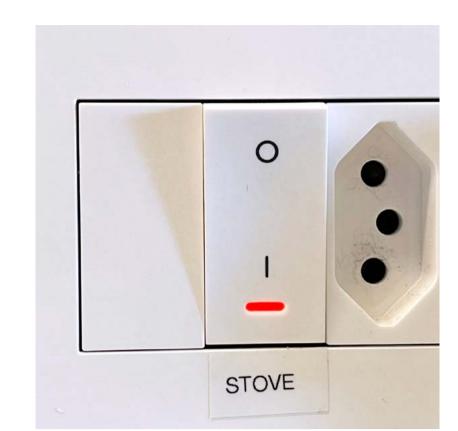

# SMEG Oven Guide



### **Wall Switch**

To use the oven, please ensure the wall switch is on.



#### **Activate Control Panel**

Touch the clock area to activate the control panel.



#### House icon

When the menu pops, on the far-right corner you will find the house icon.



### **Book icon**

Five icons will show up, select the book icon.



## Preset recipe selection

Select your preset recipe based on your preference.



# Select weight/temperature

Select the weight in Kgs or enter the temperature of what you want to cook.



# Press the tick

Still not working? Dial 123 from your apartment

Press the tick on the far-bottom right corner to begin the cooking.



phone for assistance.

## Don't feel like cooking? Don't feel like cooking?

The good news, we have Latitude Café on the 9th floor.

Latitud