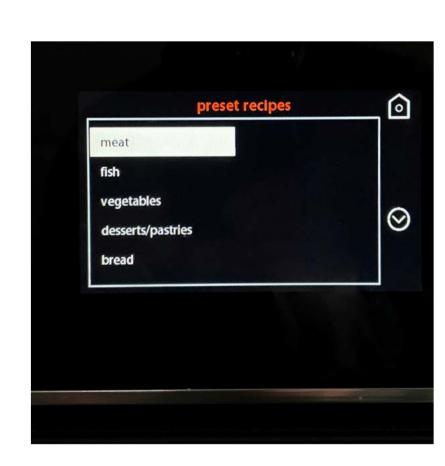

# SMEG Oven Guide



### **Wall Switch**

To use the oven, please ensure the wall switch is on.



#### **Activate Control Panel**

Touch the clock area to activate the control panel.



#### House icon

When the menu pops, on the far-right corner you will find the house icon.



### **Book icon**

Five icons will show up, select the book icon.



## Preset recipe selection

Select your preset recipe based on your preference.



# Select weight/temperature

Select the weight in Kgs or enter the temperature of what you want to cook.



# Press the tick

Still not working? Dial 123 from your apartment

Press the tick on the far-bottom right corner to begin the cooking.



phone for assistance.

## Don't feel like cooking? Don't feel like cooking?

The good news, we have Latitude Café on the 9th floor.

Latitude Café on the 9th floor