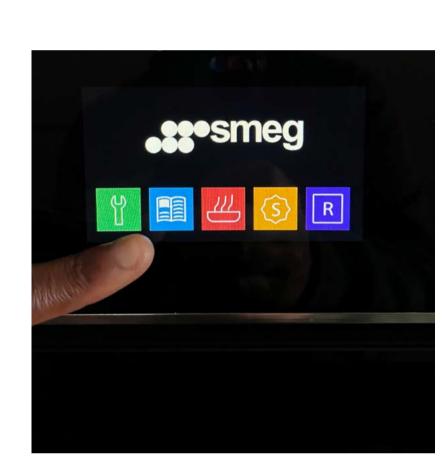

# SMEG Oven Guide



### **Wall Switch**

To use the oven, please ensure the wall switch is on.



#### **Activate Control Panel**

Touch the clock area to activate the control panel.



#### House icon

When the menu pops, on the far-right corner you will find the house icon.



### **Book icon**

Five icons will show up, select the book icon.



## Preset recipe selection

Select your preset recipe based on your preference.



# Select weight/temperature

Select the weight in Kgs or enter the temperature of what you want to cook.



# Press the tick

Still not working? Dial 123 from your apartment

Press the tick on the far-bottom right corner to begin the cooking.



phone for assistance.

## Don't feel like cooking? Don't feel like cooking?

The good news, we have Latitude Café on the 9th floor.

Latitude Café on the 9th floor