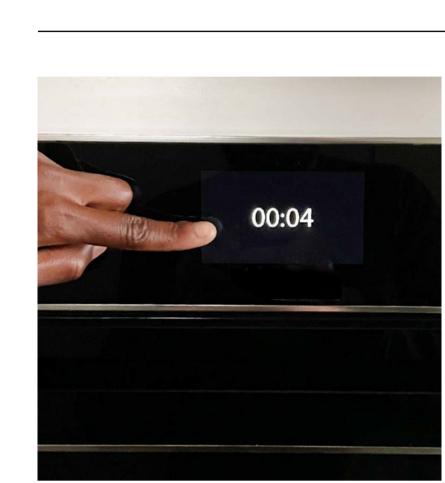

#### **Activate Control Panel**

Touch the clock area to activate the control panel.