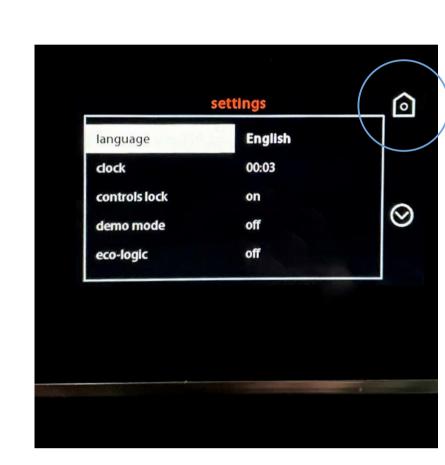

#### House icon

When the menu pops, on the far-right corner you will find the house icon.