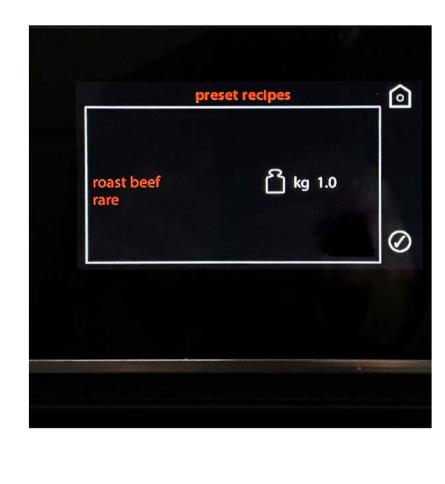

# Select weight/temperature

Select the weight in Kgs or enter the temperature of what you want to cook.