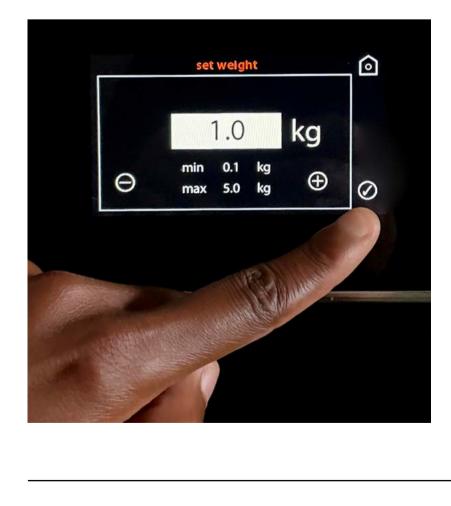

# Select weight/temperature

Select the weight in Kgs or enter the temperature of what you want to cook.

# Press the tick

Still not working? Dial 123 from your apartment

Press the tick on the far-bottom right corner to begin the cooking.

phone for assistance.