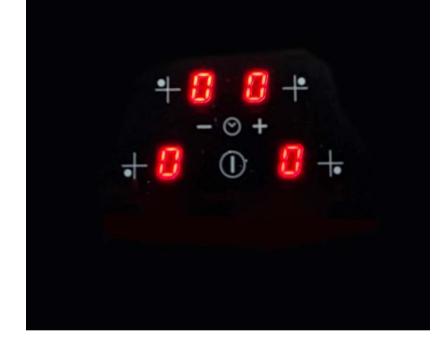

## Turn up the heat

Once you select the place, select the level of heat you will want to use by repeatedly pressing the + sign to increase the heat and the – sign to decrease the heat.

Don't feel like cooking?