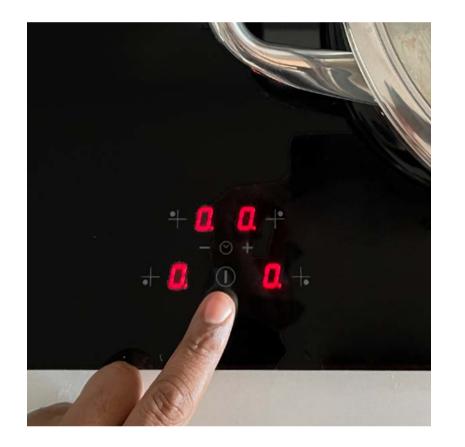

#### **Power up**

Please use your finger to select the power button on the stovetop by pressing and holding the button for 2 to 3 seconds. The panels will flash red.

### **Choose your plate**

Please select which plate you would like to use on the control pad.