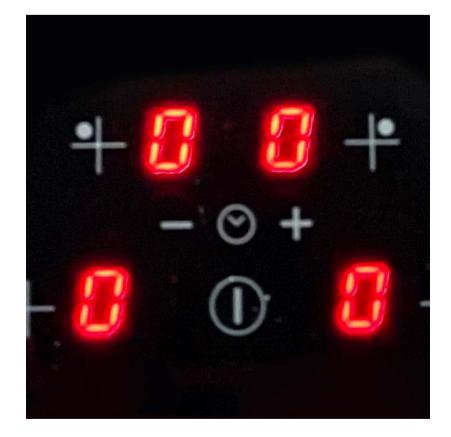

## Wall Switch

Please ensure the wall switch is on for the stove to work.

#### **Induction heat**

The stove is induction and will only heat up once the pot is placed on top of the hob.

#### **Power up**

Please use your finger to select the power button on the stovetop by pressing and holding the button for 2 to 3 seconds. The panels will flash red.

### **Choose your plate**

Please select which plate you would like to use on the control pad.

## Turn up the heat

Once you select the place, select the level of heat you will want to use by repeatedly pressing the + sign to increase the heat and the – sign to decrease the heat.

Don't feel like cooking?