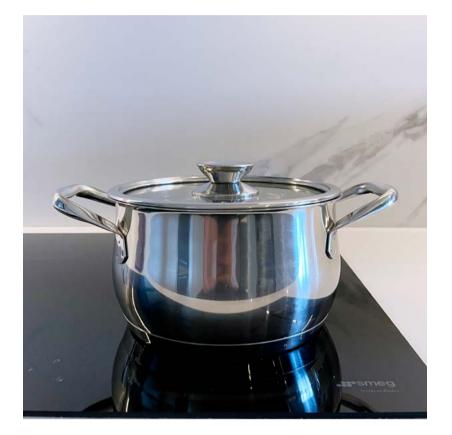

#### **Induction heat**

The stove is induction and will only heat up once the pot is placed on top of the hob.