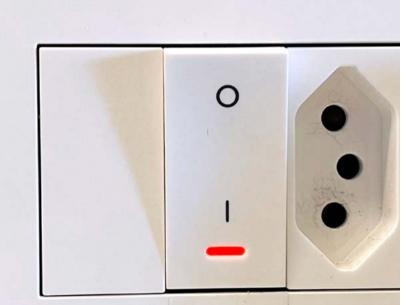

# 

# SMEG Hob Guide



## Wall Switch

Please ensure the wall switch is on for the stove to work.





#### **Induction heat**

The stove is induction and will only heat up once the pot is placed on top of the hob.



#### **Power up**

Please use your finger to select the power button on the stovetop by pressing and holding the button for 2 to 3 seconds. The panels will flash red.



### **Choose your plate**

Please select which plate you would like to use on the control pad.



## Turn up the heat

Once you select the place, select the level of heat you will want to use by repeatedly pressing the + sign to increase the heat and the – sign to decrease the heat.



Don't feel like cooking?

Don't feel like cooking? The good news, we have Latitude Café on the 9th floor.

# Still not working? **Dial 123** from