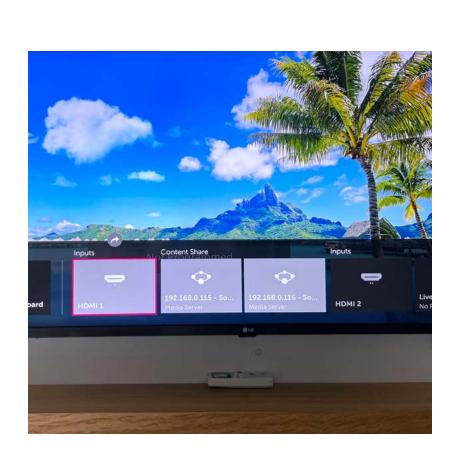

### **Select HDMI 1**

A window will pop up on the screen with source options. Please select HDM1.