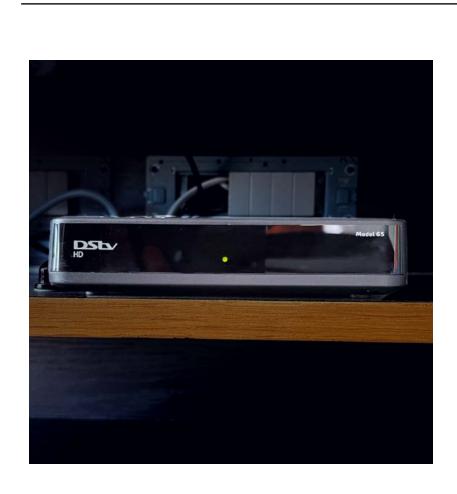

# DSTV

Please ensure that the DSTV decoder displays a green light in order for it to broadcast and display on the TV. If the light is red then it is on standby. Press the on button to activate the decoder.