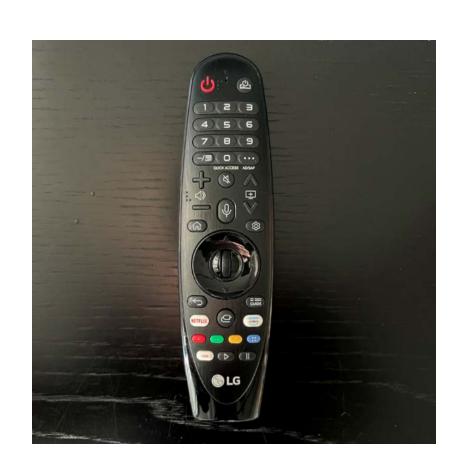

#### **The Remote**

Please use the LG remote to operate the TV. Press the red on button at the top of the remote to switch on the television.