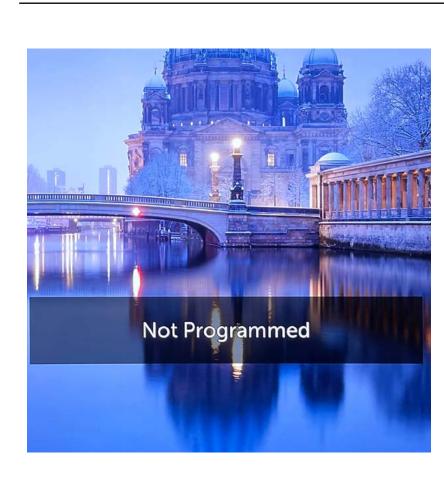

## No signal on screen

If there is a message on the screen displaying "No signal" or "not programmed" please check if the TV is on the correct source channel.