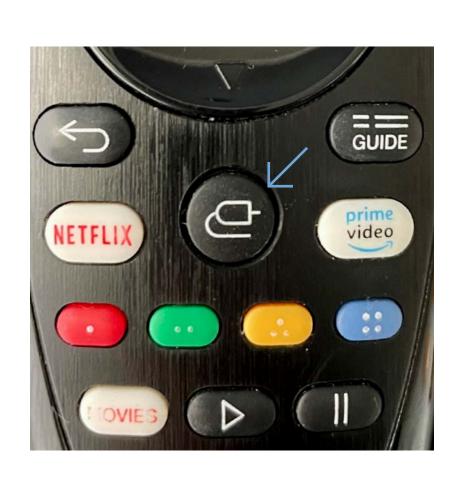

#### How to check the source

Press the source button on the remote which is situated between the Netflix button and the Prime Video button.