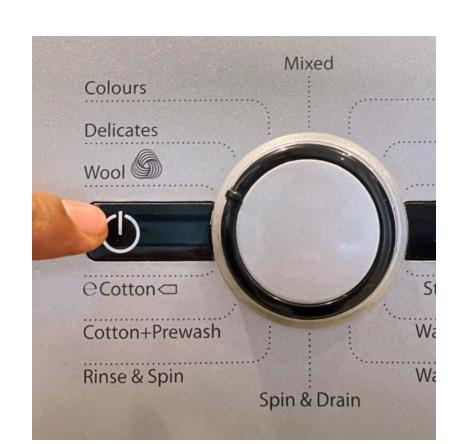

# Washer + Dryer



#### The power button

Turn the machine on by pressing the power button.



## The play button

For a wash cycle, please use the dial to select cycle of choice and press the PLAY button to begin the wash.



#### Dry

To dry clothes only, please put the dial on Spin and Drain. Press the Dry Only button.



### **Dry settings**

Press the Dry settings button to select the dry option you would like to use in terms of time.



# We recommend

4hrs 15mins is the longest and will ensure complete dryness.



## Don't want to do laundry?

The good news, we offer laundry services. Please contact our reception desk for more information.

Still not working? **Dial 123** from your apartment phone for assistance.