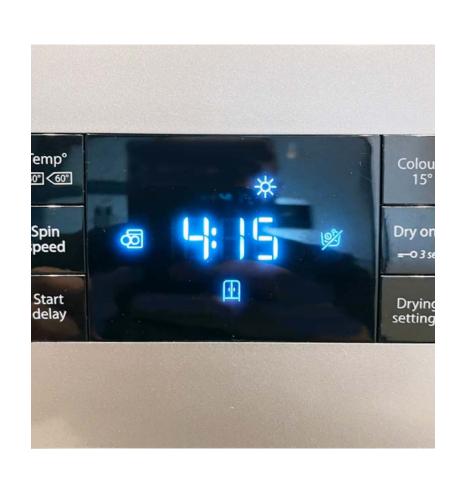

# Washer + Dryer



#### The power button

Turn the machine on by pressing the power button.



## The play button

For a wash cycle, please use the dial to select cycle of choice and press the PLAY button to begin the wash.



#### Dry

To dry clothes only, please put the dial on Spin and Drain. Press the Dry Only button.



### **Dry settings**

Press the Dry settings button to select the dry option you would like to use in terms of time.



# We recommend

4hrs 15mins is the longest and will ensure complete dryness.



## Don't want to do laundry?

The good news, we offer laundry services. Please contact our reception desk for more information.

Still not working? **Dial 123** from your apartment phone for assistance.