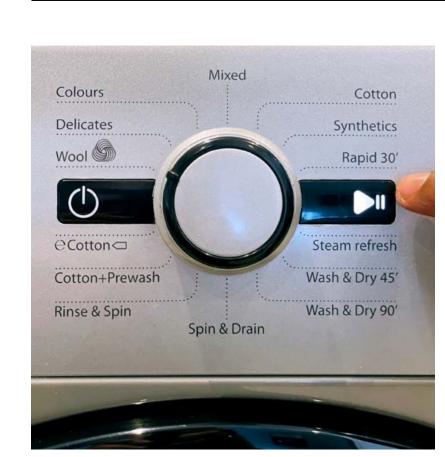

## The play button

For a wash cycle, please use the dial to select cycle of choice and press the PLAY button to begin the wash.