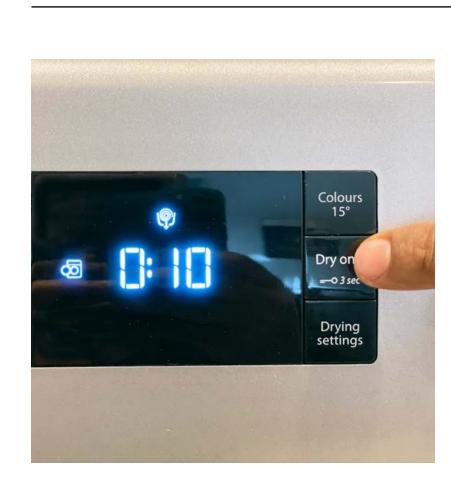

#### Dry

To dry clothes only, please put the dial on Spin and Drain. Press the Dry Only button.

### **Dry settings**

Press the Dry settings button to select the dry option you would like to use in terms of time.